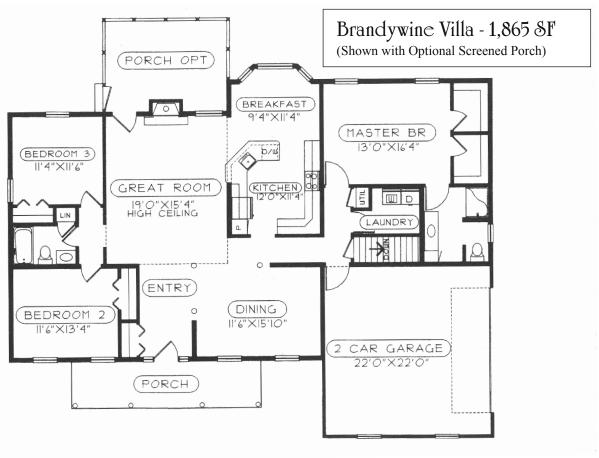

Our Brandywine Custom Line homes offer adaptable well thought out designs or those who desire a single floor layout. The Central Entry treats guests to a grand view of the Dining Room and invites them into the Impressive Great Room, which sports a high volume ceiling, warm fireplace and views of the back yard. The Kitchen is conveniently located between the Informal Breakfast area and the Formal Dining Room. The Private Master Suite can be customized to include a variety of bathroom and closet layouts. The Garage is available with an expanded storage area including an attractive front gable with round topped window. The Two Bedroom private wing could be customized and enjoyed by big families or empty nesters alike.