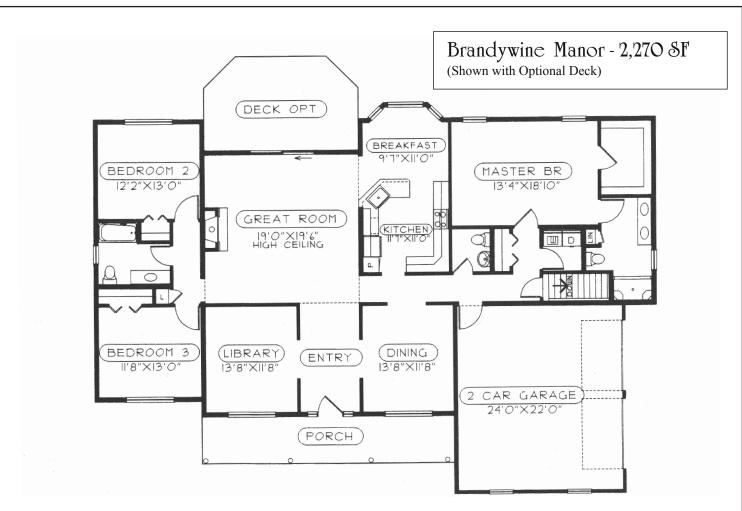

Our Brandywine Custom Line homes offer adaptable well thought out designs or those who desire a single floor layout. The Central Entry treats guests to a grand view of the Dining Room and invites them into the Impressive Great Room, which sports a high volume ceiling, warm fireplace and views of the back yard. The Kitchen is conveniently located between the Informal Breakfast area and the Formal Dining Room. The Private Master Suite can be customized to include a variety of bathroom and closet layouts. The Garage is available with an expanded storage area including an attractive front gable with round topped window. The Two Bedroom private wing could be customized and enjoyed by big families or empty nesters alike.