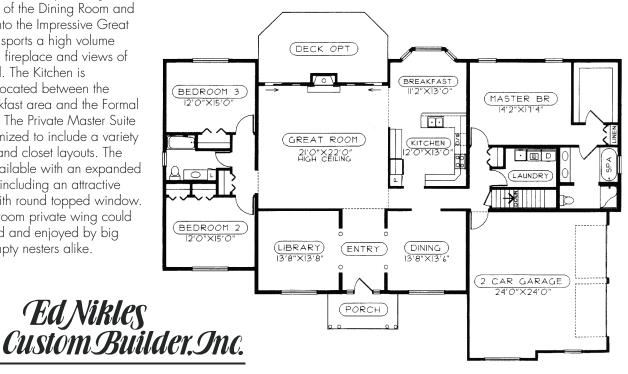

Our Brandywine Custom Line homes offer adaptable well thought out designs or those who desire a single floor layout. The Central Entry treats guests to a grand view of the Dining Room and invites them into the Impressive Great Room, which sports a high volume ceiling, warm fireplace and views of the back yard. The Kitchen is conveniently located between the Informal Breakfast area and the Formal Dining Room. The Private Master Suite can be customized to include a variety of bathroom and closet layouts. The Garage is available with an expanded storage area including an attractive front gable with round topped window. The Two Bedroom private wing could be customized and enjoyed by big families or empty nesters alike.

Brandywine Estate - 2,607 &F (Shown with Optional Deck)

104 BENNETT AVENUE • SUITE 1A • Milford PA 18337 OFFICE LOCATION: ROUTE 6/209 AT BENNETT AVENUE (570) 296-9200 • www.ednikles.com

© 2017 Ed Nikles Custom Builder, Inc.