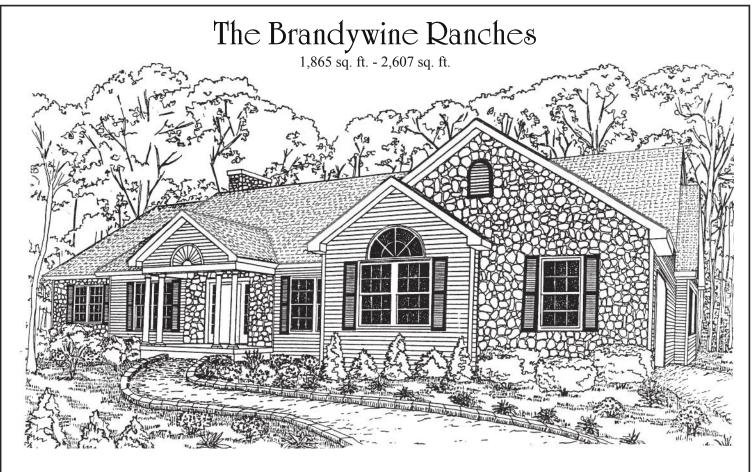

Our Brandywine Custom Line homes offer adaptable well thought out designs or those who desire a single floor layout. The Central Entry treats guests to a grand view of the Dining Room and invites them into the Impressive Great Room, which sports a high volume ceiling, warm fireplace and views of the back yard. The Kitchen is conveniently located between the Informal Breakfast area and the Formal Dining Room. The Private Master Suite can be customized to include a variety of bathroom and closet layouts. The Garage is available with an expanded storage area including an attractive front gable with round topped window. The Two Bedroom private wing could be customized and enjoyed by big families or empty nesters alike.